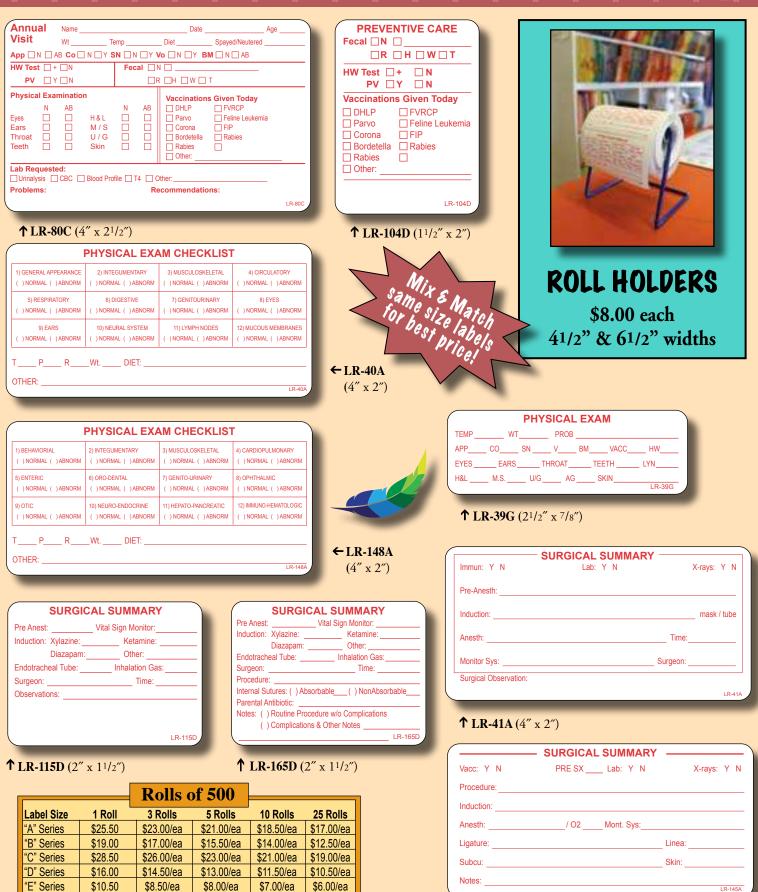

#### ↑ M-105A (4" x 2")

|             | <b>500 p</b>       | er roll            |                |
|-------------|--------------------|--------------------|----------------|
| Label Size  | 1 Roll             | 3 Rolls            | 5 Rolls        |
| "A" Series  | \$25.50            | \$23.00/ea         | \$21.00/ea     |
| "C" Series  | \$28.50            | \$26.00/ea         | \$23.00/ea     |
| You may com | bine labels of san | ne size for quanti | ty price break |