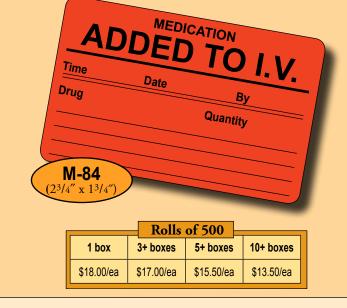

|                   |                           |                   | Crystals:            |
| Gr   | Glucose   | Other _ | LR-208B               | LR-208B<br>(3" x 2") |                                 |                                                          | LR-2B<br>(3" x 2' |                           | n:                | Lf                   |

ann

P3 P4 M1

LR-170B (3" x 2")

25 Rolls

\$12.50/ea

\$19.00/ea

LOWER

### Lab Results / Medical Record Labels

4



### Lab Results / Medical Record Labels

5



www.paramedicallabels.com · 800-622-7009

↑ LR-145A (4″ x 2″)

\$8.50/ea

"G" Series

\$13.00

\$11.50/ea

You may combine stock labels of same size throughout catalog for quantity price break!

\$10.50/ea

\$9.50/ea

### Drug Syringe Labels

6







### **Medication Instruction Labels**

7



### Thermal Labels for Dymo, Zebra & Eltron Printers

8



### Thermal Labels for Dymo Labels



|                   |                                         |         |                     | – KOI               | ls of 500           | J                   |                     |                     |                     |                     |
|-------------------|-----------------------------------------|---------|---------------------|---------------------|---------------------|---------------------|---------------------|---------------------|---------------------|---------------------|
| Label<br>Size     | Label Style                             | 1 Roll  | 2 Rolls             | 6 Rolls             | 10 Rolls            | 20 Rolls