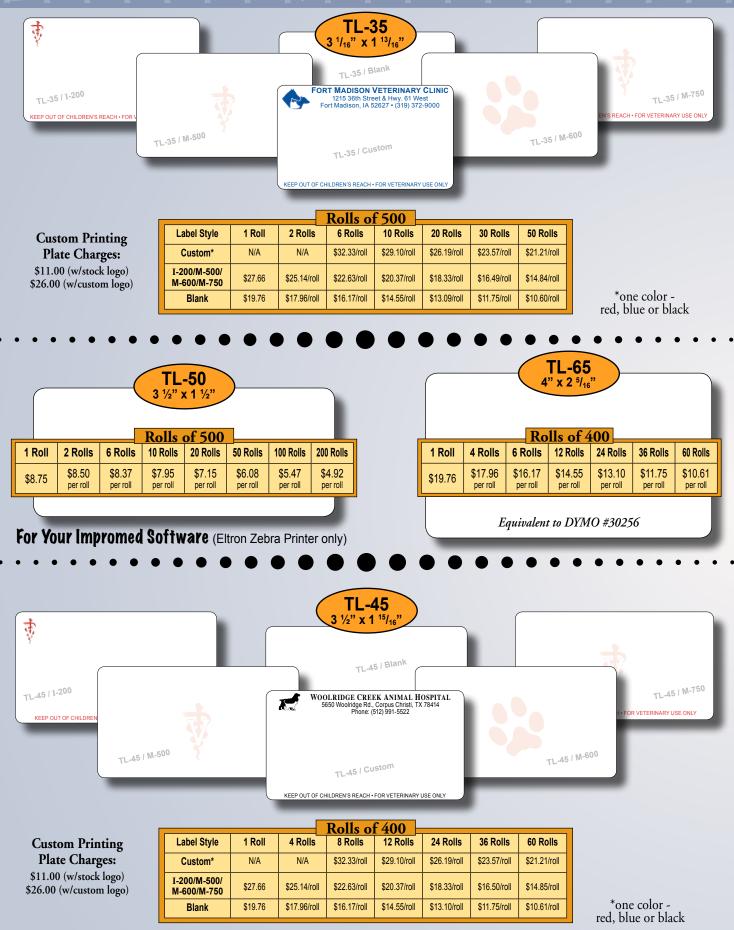

### Thermal Labels for Dymo, Zebra & Eltron Printers

8

### Thermal Labels for Dymo Labels

|                   |                                         |         |                     | – KOI               | ls of 500           | J                   |                     |                     |                     |                     |
|-------------------|-----------------------------------------|---------|---------------------|---------------------|---------------------|---------------------|---------------------|---------------------|---------------------|---------------------|
| Label<br>Size     | Label Style                             | 1 Roll  | 2 Rolls             | 6 Rolls             | 10 Rolls            | 20 Rolls            | 30 Rolls            | 50 Rolls            | 100<br>Rolls        | 200<br>Rolls        |
| TL-10<br>or TL-20 | Custom<br>Printed*                      | N/A     | \$35.92<br>per roll | \$32.33<br>per roll | \$29.10<br>per roll | \$26.19<br>per roll | \$23.57<br>per roll | \$21.21<br>per roll | \$19.09<br>per roll | \$17.18<br>per roll |
| TL-10<br>or TL-20 | M-158, M-500,<br>M-600, M-750,<br>M-850 | \$27.66 | \$25.14<br>per roll | \$22.63<br>per roll | \$20.37<br>per roll | \$18.33<br>per roll | \$16.49<br>per roll | \$14.84<br>per roll | \$13.36<br>per roll | \$12.02<br>per roll |
| TL-10<br>or TL-20 | Blank                                   | \$19.76 | \$17.96<br>per roll | \$16.16<br>per roll | \$14.55<br>per roll | \$13.09<br>per roll | \$11.75<br>per roll | \$10.60<br>per roll | \$9.54<br>per roll  | \$8.59<br>per roll  |

Custom Printing Plate Charges: \$11.00 (Stock logo) \$26.00 (Custom logo)

\*one color - red, blue or black

| 1 |           |                    |                    | Kolls (            | 01 400             |                    |                    |                    |
|---|-----------|--------------------|--------------------|--------------------|--------------------|--------------------|--------------------|--------------------|
|   | 1<br>Roll | 3<br>Rolls         | 5<br>Rolls         | 10<br>Rolls        | 20<br>Rolls        | 30<br>Rolls        | 60<br>Rolls        | 75<br>Rolls        |
|   | \$11.06   | \$9.95<br>per roll | \$8.95<br>per roll | \$8.05<br>per roll | \$7.24<br>per roll | \$6.52<br>per roll | \$5.54<br>per roll | \$5.09<br>per roll |