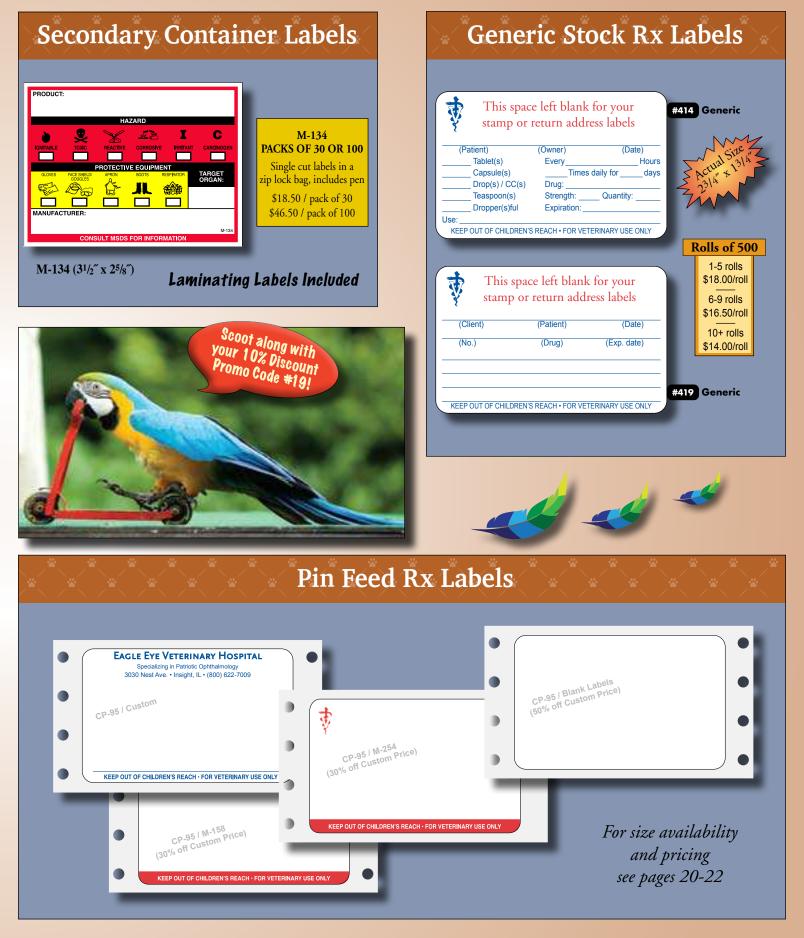

1. Enjoy the photos of the talented animals throughout our catalog.

2. Find "Scooter the talented parrot".

3. To receive your fun 10% discount, call our friendly staff & let us know which page number Scooter is on, or enter the number as a one-time promotional code online!

This discount supercedes any other discount or sales promotion. Expires 12/31/17

--

L-R: Dustin, Donna, Beckie, M.L, Danielle, Mark, Lisa & Frank