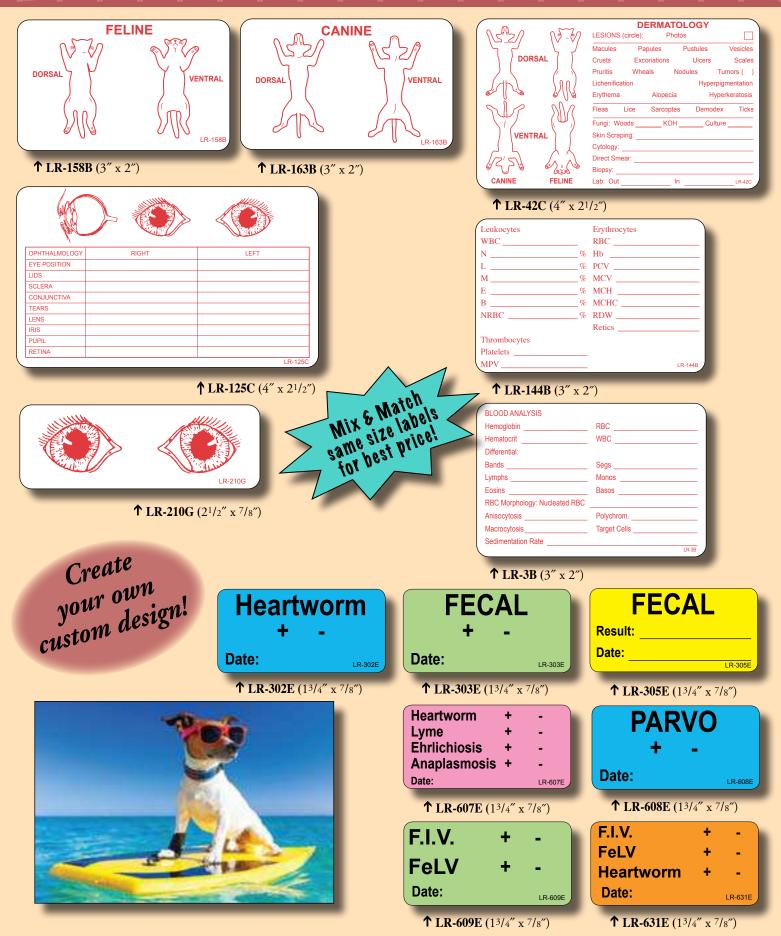

### Urinalysis Labels

|      | KET GLU P |         | IL Bili<br>R UROB<br> |                      | <b>G</b><br>x <sup>7</sup> /8″) | <b>LR-34G</b><br>(2 <sup>1</sup> /2" x <sup>7</sup> /8") |                   | Blood<br>Glucose<br>Micro | Ketones<br>Sp. Gr | Bili<br>Color        |
|------|-----------|---------|-----------------------|----------------------|---------------------------------|----------------------------------------------------------|-------------------|---------------------------|-------------------|----------------------|
| -    | URINAL    | YSIS    |                       |                      | Rolls                           | of 500                                                   |                   | URINALYSI                 | S                 |                      |
| ime  | Urobil    | RBC     |                       | Label Size           | 1 Roll                          | 3 Rolls                                                  | 5 Rolls           |                           |                   |                      |
|      | Protein   | WBC     | _                     | "B" Series           | \$19.00                         | \$17.00/ea                                               | \$15.50/ea        |                           | :                 |                      |
| ite  | pH        |         |                       | "G" Series           | \$13.00                         | \$11.50/ea                                               | \$10.50/ea        | Spec. Grav.               |                   | Bile:                |
| urce | Blood     | 1 -     |                       | You may combi        | ne stock labels<br>for quantity | of same size throu<br>price break                        | ighout catalog    | Sediment:                 |                   | Urobilinogen:<br>pH: |
| olor | Ketones   | Casts _ |                       |                      |                                 |                                                          |                   |                           |                   | Epithelium:<br>RBC:  |
| pear | Bilirubin | Crystal | s                     |                      |                                 |                                                          |                   |                           |                   | Crystals:            |
| Gr   | Glucose   | Other _ | LR-208B               | LR-208B<br>(3" x 2") |                                 |                                                          | LR-2B<br>(3" x 2' |                           | n:                | Lf                   |