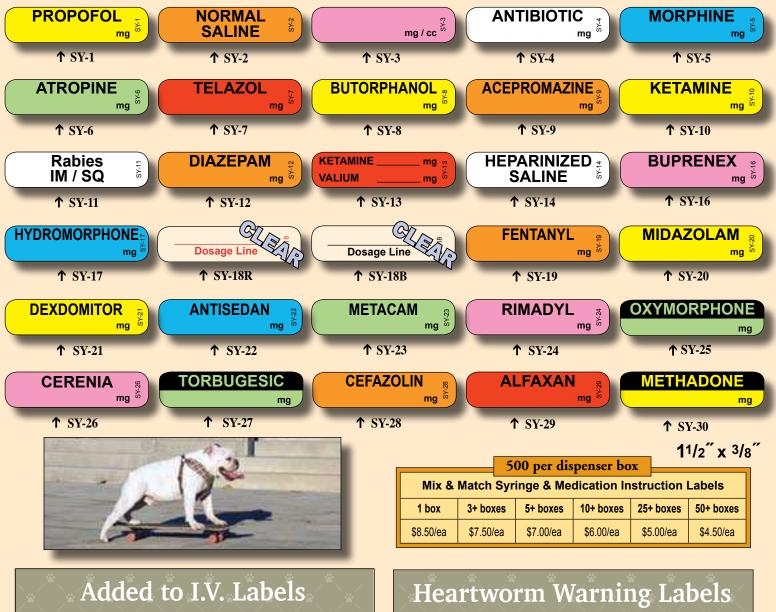

|                   |                           |                   | Crystals:            |
| Gr   | Glucose   | Other _ | LR-208B               | LR-208B<br>(3" x 2") |                                 |                                                          | LR-2B<br>(3" x 2' |                           | n:                | Lf                   |

ann

P3 P4 M1

LR-170B (3" x 2")

25 Rolls

\$12.50/ea

\$19.00/ea

LOWER

### Lab Results / Medical Record Labels

4



### Lab Results / Medical Record Labels

5



www.paramedicallabels.com · 800-622-7009

↑ LR-145A (4″ x 2″)

\$8.50/ea

"G" Series

\$13.00

\$11.50/ea

You may combine stock labels of same size throughout catalog for quantity price break!

\$10.50/ea

\$9.50/ea

### Drug Syringe Labels

6







### **Medication Instruction Labels**

7



### Thermal Labels for Dymo, Zebra & Eltron Printers

8



### Thermal Labels for Dymo Labels



|                   |                                         |         |                     | – KOI               | ls of 500           | J                   |                     |                     |                     |                     |
|-------------------|-----------------------------------------|---------|---------------------|---------------------|---------------------|---------------------|---------------------|---------------------|---------------------|---------------------|
| Label<br>Size     | Label Style                             | 1 Roll  | 2 Rolls             | 6 Rolls             | 10 Rolls            | 20 Rolls