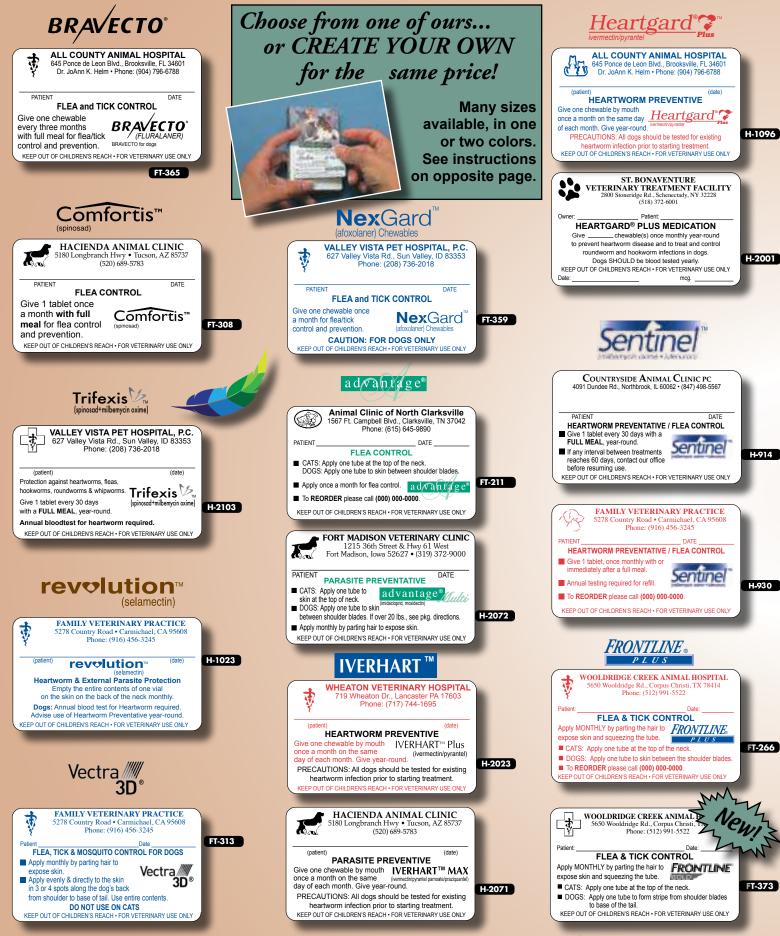

| <b>NPO</b><br>CS-69             |
| VACCINE<br>REACTION<br>CS-70     | Senior<br><sub>CS-71</sub>    | CPR<br>CS-72                         | Chemo<br>cs-73                                                                         | ANIMAL<br>AGGRESSIVE<br>CE74    |
|                                  | 1) _<br>2) _<br>3) _          | CAUTION!!! PET HEALTH ALER           | T         OWNER:           BREED:         BREED:           NAME:         D             | SEX:                            |
| Mix & N<br>same size<br>for best | labels >                      |                                      | <b>CS-100</b> (23/4<br><b>500 per roll</b><br>+ rolls for \$17.00/ea • 5+ rolls for \$ | \$15.50/ea                      |

### Custom Labels for Heartworm, Flea & Tick

16



## Creating your Own Custom Label

17

| #5         MedicationPatient         OwnerPatient         Directions:(Capsules, Tablets)Times daily                                                                                       | Instructions         Steps:         1. Choose a size & shape from page 20 or 21.         2. Decide on an ink color: red, blue or black.         3. Choose from our pre-made directions below, make any edits to these you'd likeor create your own!         4. Pick out a typestyle & stock logo from the order form on page 23or send us your custom logo!         5. The cost for each corresponding label size is on page 22.         Example:         Size: R-9         Shape: Rectangle         Color: Red