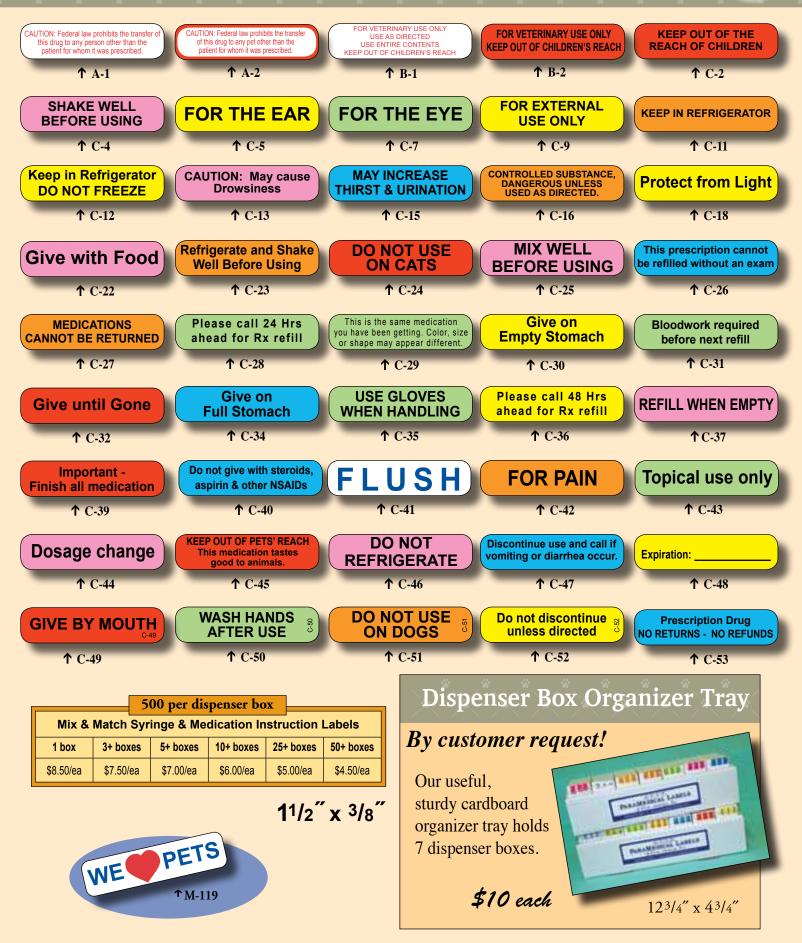

|                           |                   | Crystals:            |
| Gr   | Glucose   | Other _ | LR-208B               | LR-208B<br>(3" x 2") |                                 |                                                          | LR-2B<br>(3" x 2' |                           | n:                | Lf                   |

ann

P3 P4 M1

LR-170B (3" x 2")

25 Rolls

\$12.50/ea

\$19.00/ea

LOWER

### Lab Results / Medical Record Labels

4



### Lab Results / Medical Record Labels

5



www.paramedicallabels.com · 800-622-7009

↑ LR-145A (4″ x 2″)

\$8.50/ea

"G" Series

\$13.00

\$11.50/ea

You may combine stock labels of same size throughout catalog for quantity price break!

\$10.50/ea

\$9.50/ea

### Drug Syringe Labels

6







### **Medication Instruction Labels**

7



### Thermal Labels for Dymo, Zebra & Eltron Printers

8



### Thermal Labels for Dymo Labels



|                   |                                         |         |                     | – KOI               | ls of 500           | J                   |                     |                     |                     |                     |
|-------------------|-----------------------------------------|---------|---------------------|---------------------|---------------------|---------------------|---------------------|---------------------|---------------------|---------------------|
| Label<br>Size     | Label Style                             | 1 Roll  | 2 Rolls             | 6 Rolls             | 10 Rolls            | 20 Rolls            | 30 Rolls            | 50 Rolls