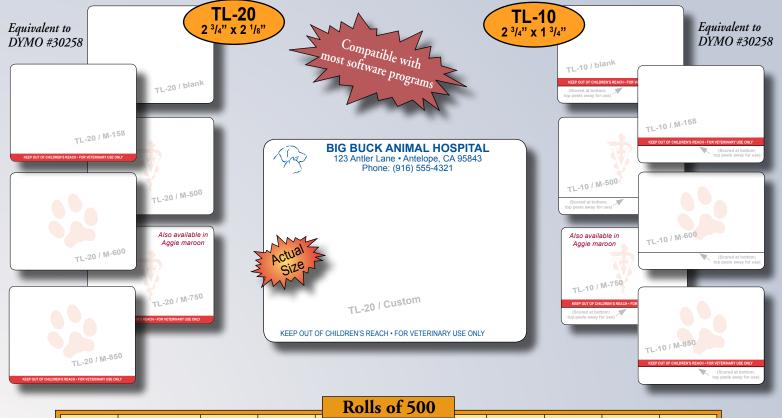

### Thermal Labels for Dymo, Zebra & Eltron Printers

8

### Thermal Labels for Dymo Labels

|                   |                                         |         |                     | – KOI               | ls of 500           | J                   |                     |                     |                     |                     |
|-------------------|-----------------------------------------|---------|---------------------|---------------------|---------------------|---------------------|---------------------|---------------------|---------------------|---------------------|
| Label<br>Size     | Label Style                             | 1 Roll  | 2 Rolls             | 6 Rolls             | 10 Rolls            | 20 Rolls            | 30 Rolls            | 50 Rolls            | 100<br>Rolls        | 200<br>Rolls        |
| TL-10<br>or TL-20 | Custom<br>Printed*                      | N/A     | \$35.92<br>per roll | \$32.33<br>per roll | \$29.10<br>per roll | \$26.19<br>per roll | \$23.57<br>per roll | \$21.21<br>per roll | \$19.09<br>per roll | \$17.18<br>per roll |
| TL-10<br>or TL-20 | M-158, M-500,<br>M-600, M-750,<br>M-850 | \$27.66 | \$25.14<br>per roll | \$22.63<br>per roll | \$20.37<br>per roll | \$18.33<br>per roll | \$16.49<br>per roll | \$14.84<br>per roll | \$13.36<br>per roll | \$12.02<br>per roll |
| TL-10<br>or TL-20 | Blank                                   | \$19.76 | \$17.96<br>per roll | \$16.16<br>per roll | \$14.55<br>per roll | \$13.09<br>per roll | \$11.75<br>per roll | \$10.60<br>per roll | \$9.54<br>per roll  | \$8.59<br>per roll  |

Custom Printing Plate Charges: \$11.00 (Stock logo) \$26.00 (Custom logo)

\*one color - red, blue or black

| 1 |           |                    |                    | Kolls (            | 01 400             |                    |                    |                    |
|---|-----------|--------------------|--------------------|--------------------|--------------------|--------------------|--------------------|--------------------|
|   | 1<br>Roll | 3<br>Rolls         | 5<br>Rolls         | 10<br>Rolls        | 20<br>Rolls        | 30<br>Rolls        | 60<br>Rolls        | 75<br>Rolls        |
|   | \$11.06   | \$9.95<br>per roll | \$8.95<br>per roll | \$8.05<br>per roll | \$7.24<br>per roll | \$6.52<br>per roll | \$5.54<br>per roll | \$5.09<br>per roll |