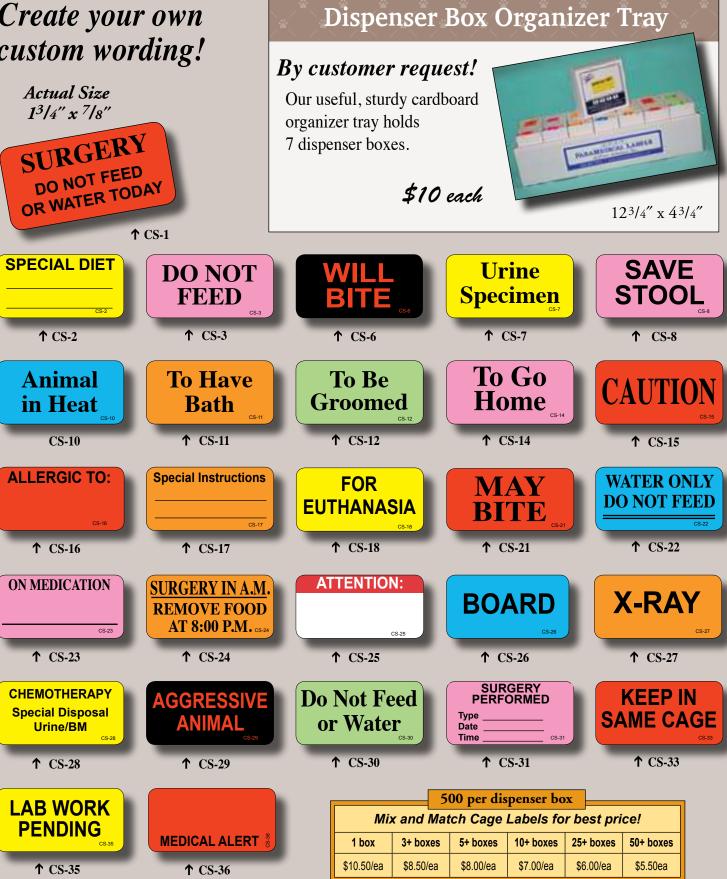

| \$                  | 154.50        | )        |         | 4.00             |        | 231.50  | -              |
| FEED<br>MEDS                                         |                           |              | l                                |           |                  |                   |          |           |                     |               |          |         |                  |        |         |                |
| MEVA                                                 |                           |              |                                  |           |                  |                   |          |           |                     | Ci            | istom    | Printin | g Plate          | Charge | e = \$2 | 7.00           |

## Create your own custom wording!



1<sup>3</sup>/4" x <sup>7</sup>/8"

## Cage Labels

15

| CS-37                            | NO<br>LEPTO<br>               | FECAL<br>SAMPLE<br>CS-40             | SURGERY<br>SCHEDULED<br>Type<br>Date<br>Time                                           | REPORT ALL<br>VOMITING<br>CS-42 |
|----------------------------------|-------------------------------|--------------------------------------|----------------------------------------------------------------------------------------|---------------------------------|
| ON<br>MEDICATION<br>CS-43        | PAPER LITTER<br>ONLY<br>CS-44 | PET CARRIER<br>PATIENT:<br>CS-45     | REPORT<br>FOOD/WATER<br>INTAKE CS-48                                                   | REPORT ON<br>APPETITE<br>CS-49  |
| SAVE<br>STOOL URINE<br>CS-50     | SEIZURE<br>W