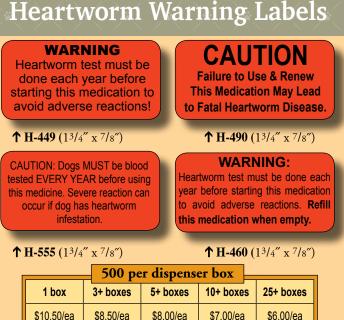

|                   |                           |                   | Crystals:            |
| Gr   | Glucose   | Other _ | LR-208B               | LR-208B<br>(3" x 2") |                                 |                                                          | LR-2B<br>(3" x 2' |                           | n:                | Lf                   |

ann

P3 P4 M1

LR-170B (3" x 2")

25 Rolls

\$12.50/ea

\$19.00/ea

LOWER

### Lab Results / Medical Record Labels

4



### Lab Results / Medical Record Labels

5



www.paramedicallabels.com · 800-622-7009

↑ LR-145A (4″ x 2″)

\$8.50/ea

"G" Series

\$13.00

\$11.50/ea

You may combine stock labels of same size throughout catalog for quantity price break!

\$10.50/ea

\$9.50/ea

### Drug Syringe Labels

6







### **Medication Instruction Labels**

7



### Thermal Labels for Dymo, Zebra & Eltron Printers

8



### Thermal Labels for Dymo Labels



|                   |                                         |         |                     | – KOI               | ls of 500           | J                   |                     |                     |                     |                     |
|-------------------|-----------------------------------------|---------|---------------------|---------------------|---------------------|---------------------|---------------------|---------------------|---------------------|---------------------|
| Label<br>Size     | Label Style                             | 1 Roll  | 2 Rolls             | 6 Rolls             | 10 Rolls            | 20 Rolls