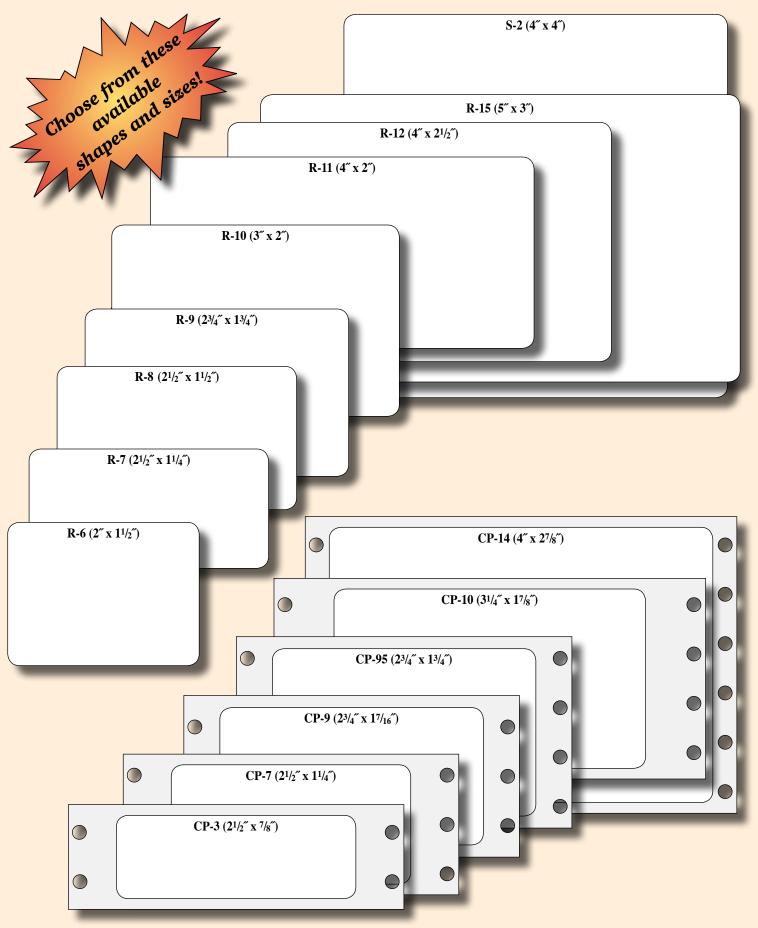

## Cage Cards & Cage Card Labels

13

**Cage Cards** Quickly identify each animal in your care. These cards are made of sturdy white card stock and designed to work with our cage stickers on the following two pages. Fits standard 5" x 3" cage card holders.